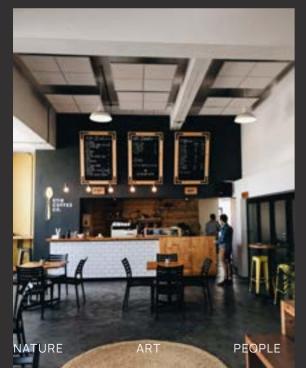

### Cafés and Lounges:

Variety of Culinary Options / Moray's cafés and lounges boast a diverse range of culinary offerings, from artisanal coffees and pastries to gourmet meals, catering to a wide range of tastes.

Architectural Ambiance / Each café and lounge contribute to the overall architectural ambiance of Moray, creating inviting and aesthetically pleasing spaces for visitors to unwind.

Indoor and Outdoor Seating / Thoughtfully designed indoor and outdoor seating areas offer flexibility, allowing patrons to enjoy their meals or drinks in comfortable settings, whether indoors or surrounded by greenery.

Strategically located within Moray, the cafés and lounges benefit from accessibility and convenience, attracting residents, workers, and visitors seeking quality culinary experiences.