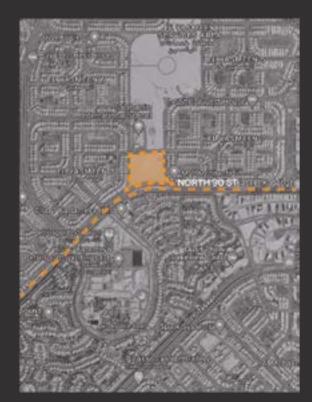

### Location Micro North 90<sup>ST</sup>, New Cairo.

Strategic Connectivity / North 90 Road is strategically connected to major transportation arteries, facilitating convenient access to and from different parts of Cairo. This connectivity is crucial for residents, businesses, and commuters.

NORTH90

Investment Potential I The location's potential for property value appreciation and return on investment is a crucial factor. If North 90 Road is experiencing positive trends in property values, it makes it an attractive option for real estate development.