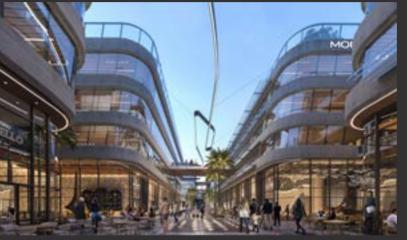

### Retail Strips

The Retail Strip at Moray by Main Marks is a vibrant and diverse commercial space designed to create a dynamic and immersive shopping experience.

Shopping Zones:

Diverse Retail Spaces / The Retail Strip features a diverse range of retail spaces catering to various businesses, from boutique shops to larger stores, creating a curated mix of offerings for visitors.

Moray's Retail Strip includes cafés and eateries, providing visitors with a delightful culinary experience. These spaces offer a perfect blend of gastronomy and ambiance.

Interactive Storefronts / To engage passersby and create an interactive shopping environment, the Retail Strip incorporates innovative storefront designs, attracting attention and encouraging exploration.

Community-Focused Retail / Moray's Retail Strip adopts a community-focused approach, encouraging local businesses and artisans to showcase their products. This strategy fosters a sense of community and supports the growth of local enterprises.

Pedestrian-Friendly Design / The Retail Strip is designed with a pedestrian-friendly layout, encouraging visitors to explore the diverse retail offerings on foot. Walkways are well-planned to enhance accessibility and create an enjoyable shopping stroll.