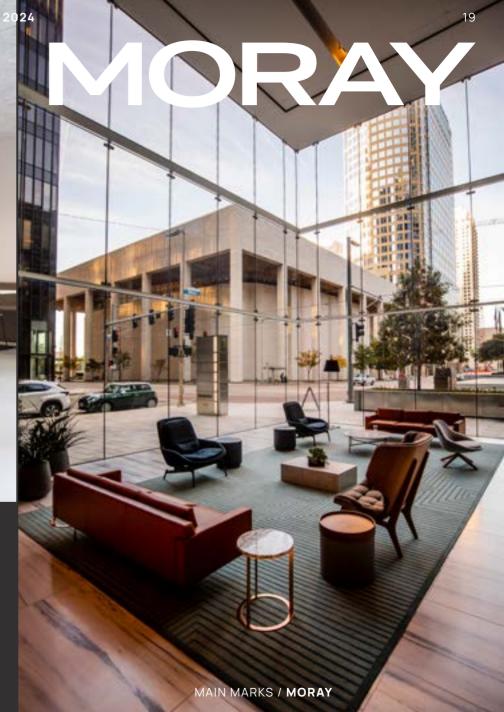

### Location Micro North 90<sup>ST</sup>, New Cairo.

Strategic Connectivity / North 90 Road is strategically connected to major transportation arteries, facilitating convenient access to and from different parts of Cairo. This connectivity is crucial for residents, businesses, and commuters.

NORTH90

Investment Potential I The location's potential for property value appreciation and return on investment is a crucial factor. If North 90 Road is experiencing positive trends in property values, it makes it an attractive option for real estate development.