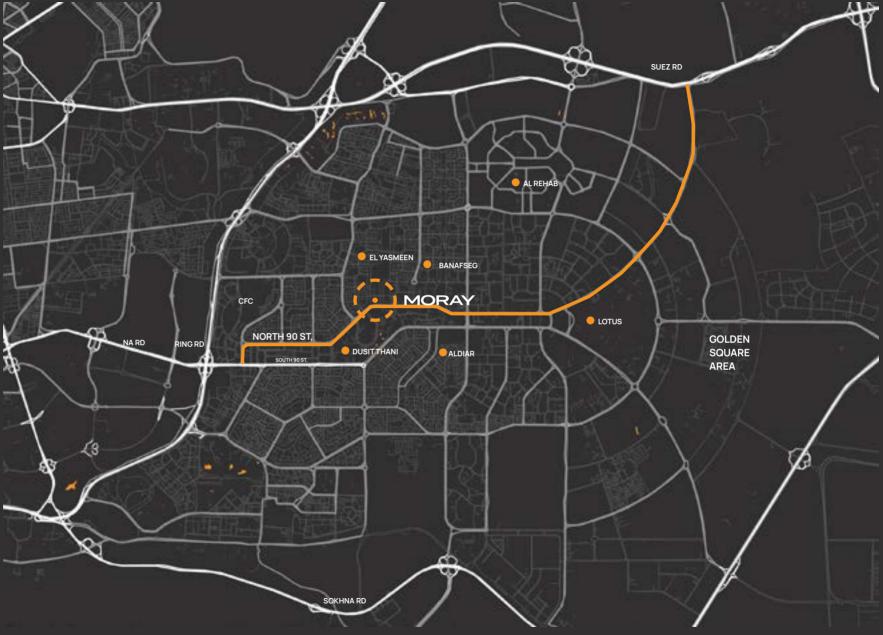

### Location Micro North 90<sup>ST</sup>, New Cairo.

Strategic Connectivity / North 90 Road is strategically connected to major transportation arteries, facilitating convenient access to and from different parts of Cairo. This connectivity is crucial for residents, businesses, and commuters.

NORTH90

Investment Potential I The location's potential for property value appreciation and return on investment is a crucial factor. If North 90 Road is experiencing positive trends in property values, it makes it an attractive option for real estate development.