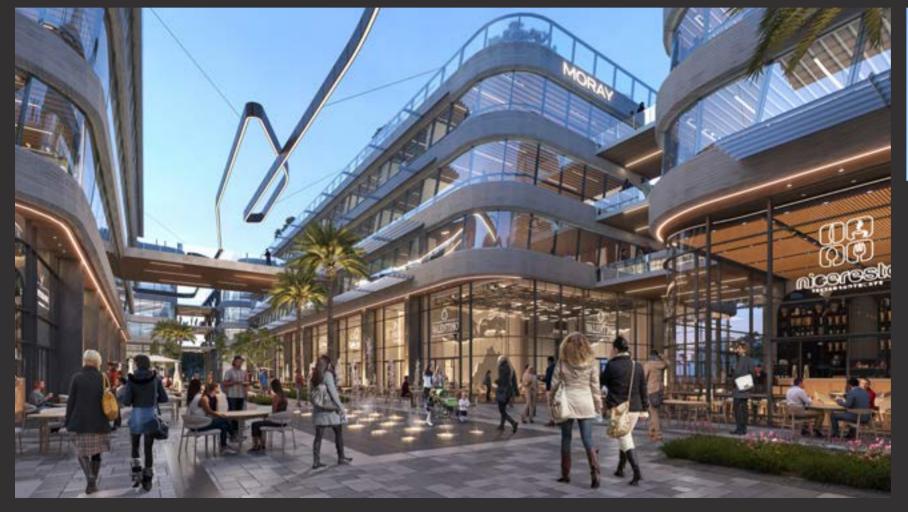

### Retail Strips

The Retail Strip at Moray by Main Marks is a vibrant and diverse commercial space designed to create a dynamic and immersive shopping experience.

Shopping Zones:

Diverse Retail Spaces / The Retail Strip features a diverse range of retail spaces catering to various businesses, from boutique shops to larger stores, creating a curated mix of offerings for visitors.

Moray's Retail Strip includes cafés and eateries, providing visitors with a delightful culinary experience. These spaces offer a perfect blend of gastronomy and ambiance.

Interactive Storefronts / To engage passersby and create an interactive shopping environment, the Retail Strip incorporates innovative storefront designs, attracting attention and encouraging exploration.

Community-Focused Retail / Moray's Retail Strip adopts a community-focused approach, encouraging local businesses and artisans to showcase their products. This strategy fosters a sense of community and supports the growth of local enterprises.

Pedestrian-Friendly Design / The Retail Strip is designed with a pedestrian-friendly layout, encouraging visitors to explore the diverse retail offerings on foot. Walkways are well-planned to enhance accessibility and create an enjoyable shopping stroll.