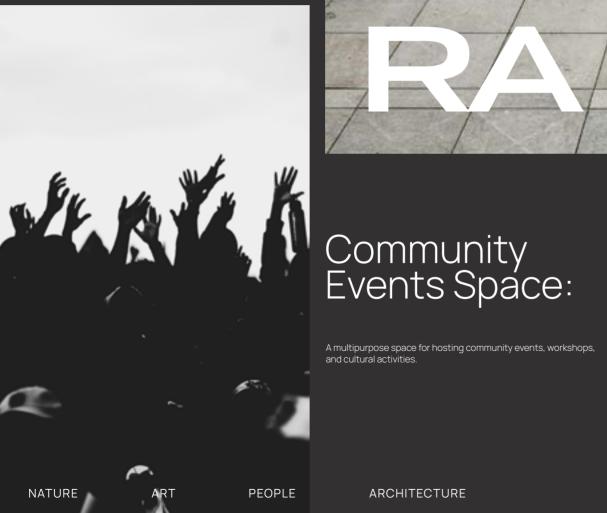

## Community Plaza:

A central open area with seating, greenery, and public art for gatherings, events, and casual interactions.

A multipurpose space for hosting community events, workshops, and cultural activities.