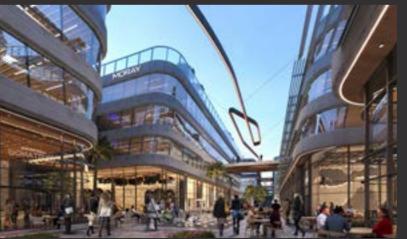

### Retail Strips

The Retail Strip at Moray by Main Marks is a vibrant and diverse commercial space designed to create a dynamic and immersive shopping experience.

Shopping Zones:

Diverse Retail Spaces / The Retail Strip features a diverse range of retail spaces catering to various businesses, from boutique shops to larger stores, creating a curated mix of offerings for visitors.

Moray's Retail Strip includes cafés and eateries, providing visitors with a delightful culinary experience. These spaces offer a perfect blend of gastronomy and ambiance.

Interactive Storefronts / To engage passersby and create an interactive shopping environment, the Retail Strip incorporates innovative storefront designs, attracting attention and encouraging exploration.

Community-Focused Retail / Moray's Retail Strip adopts a community-focused approach, encouraging local businesses and artisans to showcase their products. This strategy fosters a sense of community and supports the growth of local enterprises.

Pedestrian-Friendly Design / The Retail Strip is designed with a pedestrian-friendly layout, encouraging visitors to explore the diverse retail offerings on foot. Walkways are well-planned to enhance accessibility and create an enjoyable shopping stroll.