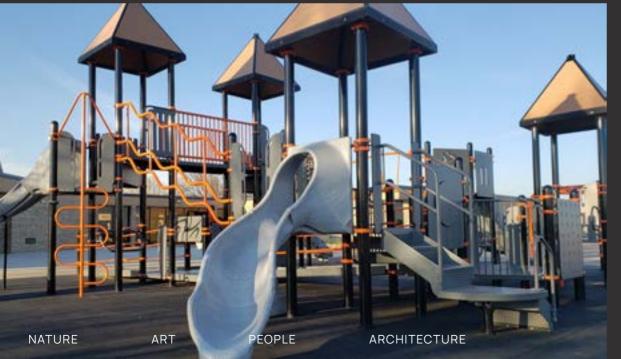

ambiance for patrons seeking a memorable and upscale dining experience.



**ARCHITECTURE** 

NORTH90

## Community Plaza:

A central open area with seating, greenery, and public art for gatherings, events, and casual interactions.





A multipurpose space for hosting community events, workshops, and cultural activities.



ARCHITECTURE

# Dog-Friendly Zones

Designated areas where residents and tenants can enjoy time with their pets, creating a pet-friendly community.





# Collaborative Workspaces:

Co-working areas with shared desks, meeting rooms, and collaborative spaces to encourage professional networking.

ARCHITECTURE MAIN MARKS / MORAY A dedicated play zone for children, making the complex family-friendly and enhancing the overall community atmosphere.



#### kids Free Zone:







# Reading Nooks and Libraries:

Quiet corners or small libraries with comfortable seating for individuals to read, work, or study.

## Interactive Art Installations:

Artistic installations that encourage community engagement and serve as conversation starters.

# Wellbeing Facilities:

Spaces for meditation, yoga, and wellness activities to promote a healthy lifestyle within the community.



NORTH90



### Green Rooftop Terrace:

A lush rooftop garden with seating, providing a serene escape and panoramic views for relaxation and social gatherings.

NORTH90 PROJECT OVERVIEW / BROCHURE **2024** 

# MAINMARKS









16610

First Mark / New Cairo

ART NATURE PEOPLE ARCHITECTURE MAIN MARKS / MORAY