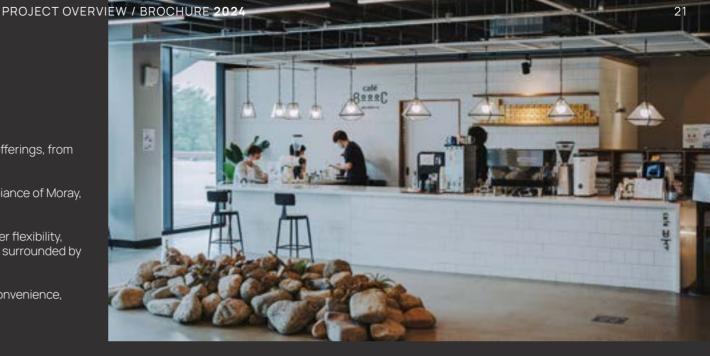

### Cafés and Lounges:

Variety of Culinary Options / Moray's cafés and lounges boast a diverse range of culinary offerings, from artisanal coffees and pastries to gourmet meals, catering to a wide range of tastes.

Architectural Ambiance / Each café and lounge contribute to the overall architectural ambiance of Moray, creating inviting and aesthetically pleasing spaces for visitors to unwind.

Indoor and Outdoor Seating / Thoughtfully designed indoor and outdoor seating areas offer flexibility, allowing patrons to enjoy their meals or drinks in comfortable settings, whether indoors or surrounded by greenery.

Strategically located within Moray, the cafés and lounges benefit from accessibility and convenience, attracting residents, workers, and visitors seeking quality culinary experiences.