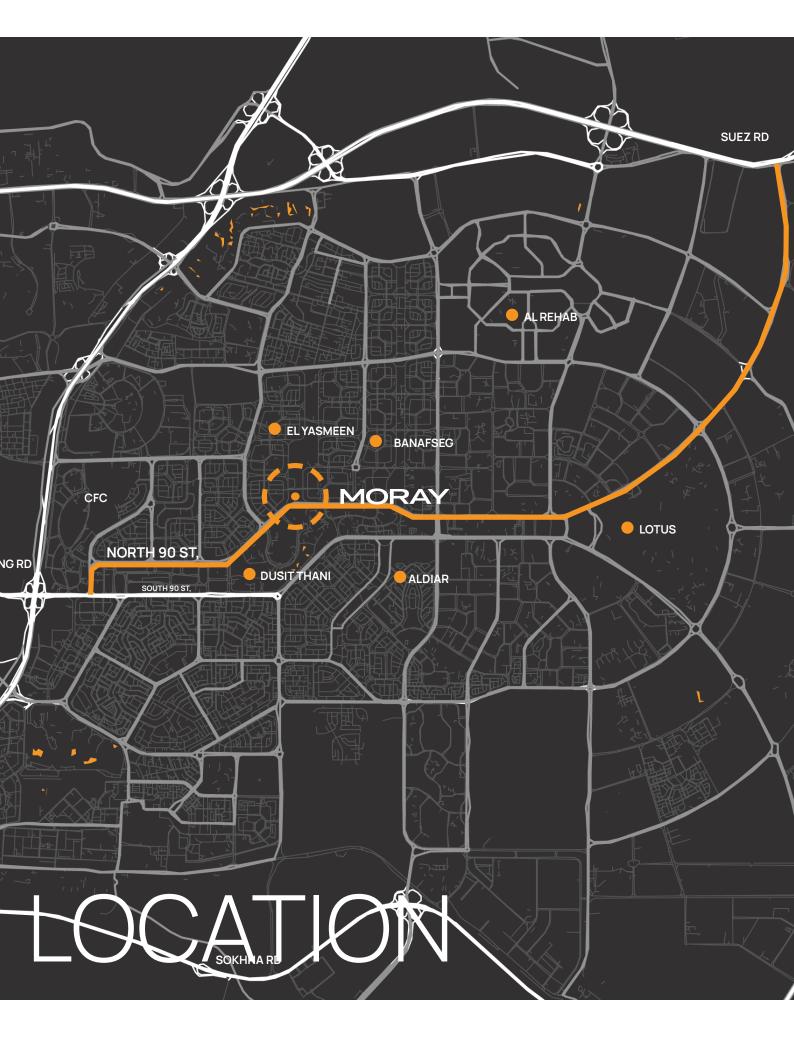

## 

## Mixed Use Commercial State

## a project by MAINMARKS

NATURE





ART

PEOPLE

| 16610                                     | NORTH              | 90 PROJECT FACTSHEET 2024                                                                                                                                                                                                                                                                                                                        |                                                                                                                                                                                 |
|-------------------------------------------|--------------------|---------------------------------------------------------------------------------------------------------------------------------------